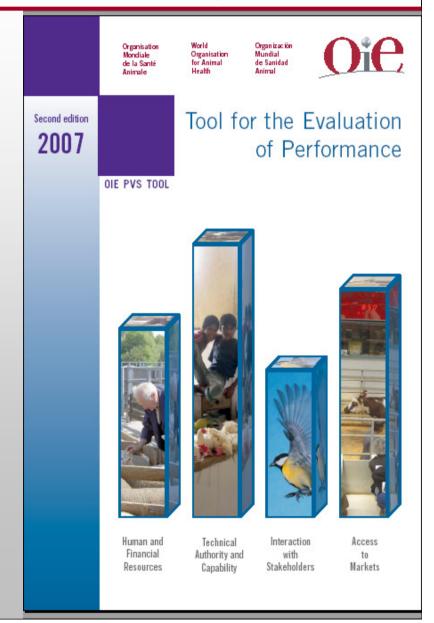

# Implementation: the PVS tool

# Performance of Veterinary Services™

Organisation Mondiale de la Santé Animale

World Organisation for Animal

Organización Mundial de Sanidad

Organisation Mondiale de la Santé Animale

World Organ isation for Animal

Organización Mundial de Sanidad

Second

20

Second edition 2007

Tool for the Evaluation of Performance

OIE PVS TOOL

Human and Financial Resources

Technical Authority and Capability

Interaction with Stakeholders

With provisional indicators

Second edition

2007

OIE PVS TOOL

#### Tool for the Evaluation of Performance

Human and Financial Resources

Technical Authority and Capability

Interaction with Stakeholders

Access to Markets

Manual of the Assessor