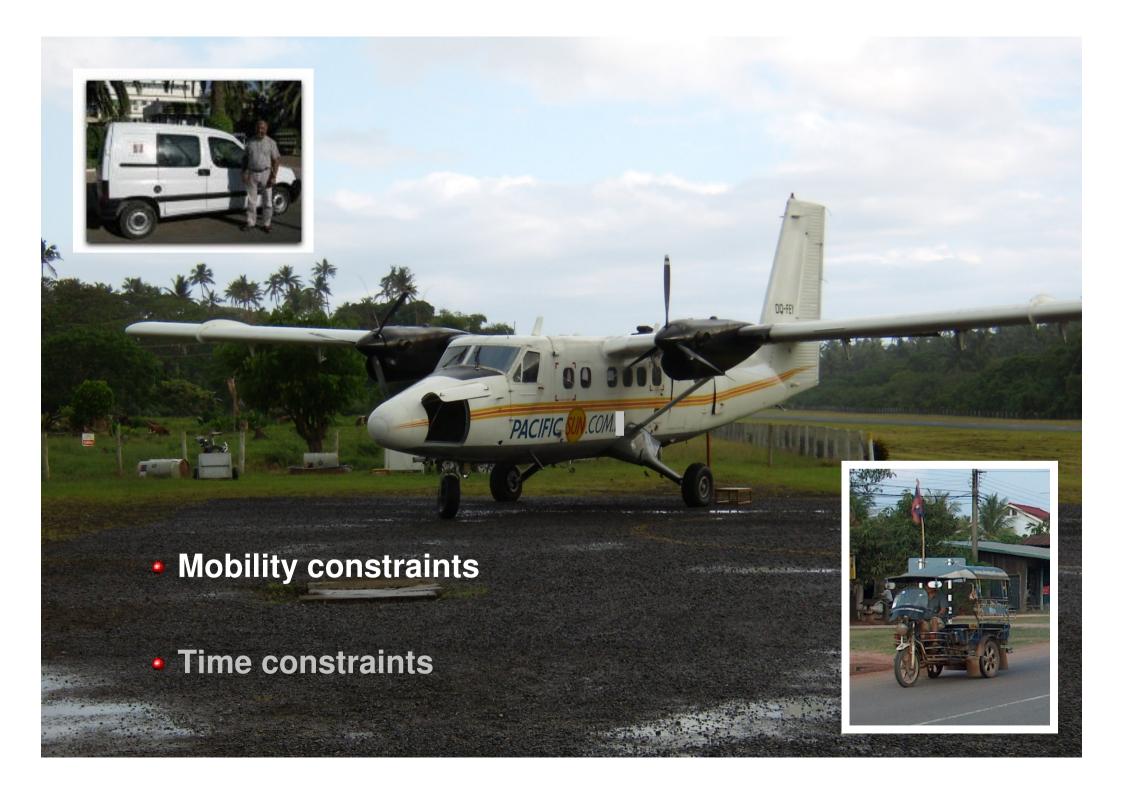

# Important basic principles

- The assessment is requested by interested countries.
- Free of charge, except for local transport / domestic flights.
- The assessment encompasses both public and private veterinary services.
- There is no threshold for satisfactory / poor veterinary services.
- There is no comparison between countries.